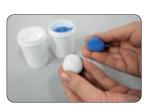

cans (bicomponent)

## Galactic Animal Barrier

Mouldable bicomponent rubber paste to prevent animal intrusion

Galactic Animal Barrier is a non-toxic bicomponent paste with no shelf life that can be easily be moulded before cross linking is complete. It can be applied to entries to protect against intrusion (conduits, cable ducts and pipes etc). It cross links quickly to form an effective barrier against small insects however it is easily removable. Ideal for electric gate type installations.

| Product                 | Description        | Rubbe<br>colour | Total quantity<br>(g) |
|-------------------------|--------------------|-----------------|-----------------------|
| Galactic Animal Barrier | bicompenent rubber | •               | 250                   |

## Installation sequence