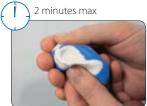

ns (bicomponent)

## Galactic Animal Barrier

Mouldable bicomponent rubber paste to prevent animal intrusion

Galactic Animal Barrier is a non-toxic bicomponent paste with no shelf life that can be easily be moulded before cross linking is complete. It can be applied to entries to protect against intrusion (conduits, cable ducts and pipes etc). It cross links quickly to form an effective barrier against small insects however it is easily removable. Ideal for electric gate type installations.

| Product                 | Description        | Rubbe<br>colour | Total quantity<br>(g) |
|-------------------------|--------------------|-----------------|-----------------------|
| Galactic Animal Barrier | bicompenent rubber | •               | 250                   |

## Installation sequence