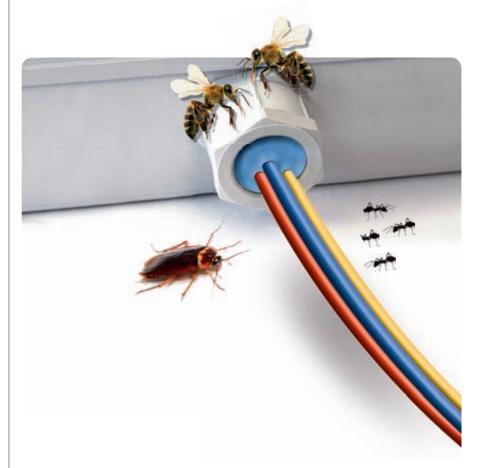

## Galactic Animal Barrier

Mouldable bicomponent rubber paste to prevent animal intrusion

Galactic Animal Barrier is a non-toxic bicomponent paste with no shelf life that can be easily be moulded before cross linking is complete. It can be applied to entries to protect against intrusion (conduits, cable ducts and pipes etc). It cross links quickly to form an effective barrier against small insects however it is easily removable. Ideal for electric gate type installations.